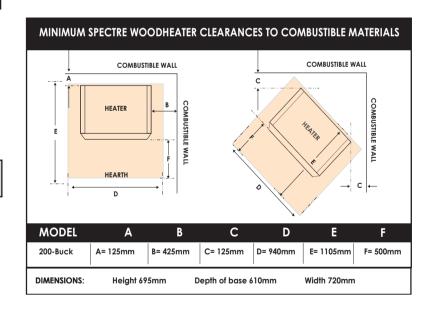

## HEARTH REQUIREMENTS

ALL Ultimate SPECTRE 200 BUCK STOVE wood fires must be installed on a suitably constructed hearth which conforms with the requirements of Australian Standard AS 2918 (current edition).