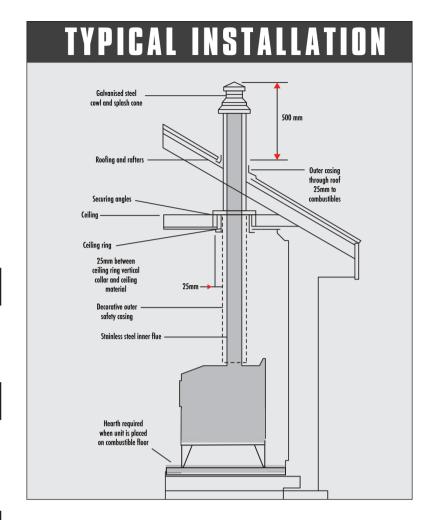

## INSTALLATION

ULTIMATE SPECTRE 200 BUCK STOVE wood fires have been designed for easy installation which should only be performed by a qualified installer.

## HEARTH REQUIREMENTS

ALL Ultimate SPECTRE 200 BUCK STOVE wood fires must be installed on a suitably constructed hearth which conforms with the requirements of Australian Standard AS 2918 (current edition).

## FLUE REQUIREMENTS

The flue kit should be installed strictly in accordance with the requirements of Australian Standard AS-2918 (current edition). Thermal testing of the unit was carried out using a Wildcat Industries double skin flue kit. Installation is not restricted to the above brand of flue kit, however any kit used must have been tested to conform with the requirements of Australian Standard AS-2918, with the unit.