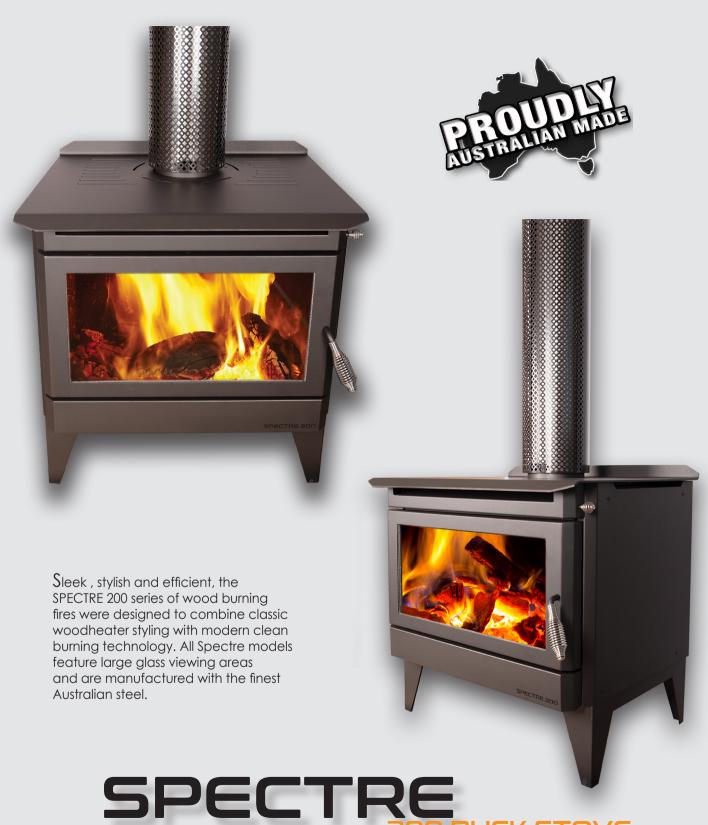

FREESTANDING WOOD FIRES BY ULTIMATE

Australias Leading Woodheater Manufacturer

Relax with the cosy warmth of the new Ultimate SPECTRE 200 BUCK STOVE WOODFIRE. This stylish new addition to our range is ideally suited o heat medium sized areas. A large door maximises the glass viewing area, creating a mesmerising view of the swirling flames within the firebox. Solid Australian steel construction coupled with innovative design ensures many years of trouble free operation.

There's nothing quite like a wood fired heater to warm the home and there's nothing quite like the all new Ultimate Spectre series of wood fired heaters. Available in Metallic Black finish to compliment your decor. Optional fan available.